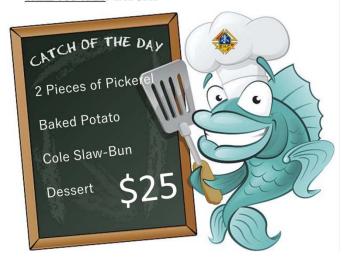

Confession 30 min. prior to daily Mass- Holy Hour for 1 hour following Mass

WHERE: ST MICHAEL'S CHURCH HALL

WHEN: EVERY FRIDAY STARTING MARCH 7TH TO APRIL

11, 2025, 6 WEEKS. CALL DINA AT 519 326-0994, BY 6PM OF

EVERY THURSDAY TO PLACE YOUR ORDER.
LEAVE A MESSAGE INDICATING TIME, AND

**DINE IN:** 4PM-6PM WHETHER DINE IN OR TAKE OUT.

TAKE OUT ONLY: 4PM-5PM

www.esscatholic.ca/alpha

9 Monday-Night Sessions March 17 - May 26